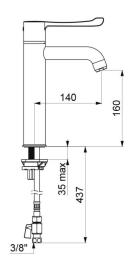

# SECURITHERM BIOCLIP sequential thermostatic sink mixer

Ref. H9625

Removable sequential thermostatic mixer H. 160mm L. 140mm

2024 UK public price excluding VAT: £550.71

Single hole mixer with curved spout H. 160mm L. 140mm fitted with a hygienic flow straightener with no impurity retention and thermal shock-resistant.

Scale-resistant sequential thermostatic cartridge for single control of flow rate and temperature.

No manual contact thanks to Hygiene control lever L. 146mm.

No pop-up waste.

Supplied with PEX flexibles F3/8" with chrome-plated brass stopcocks.

Fixing reinforced by 2 stainless steel rods.

Thermostatic mixer ideal for healthcare facilities, retirement and care homes, hospitals and clinics.

### SECURITHERM BIOCLIP sequential thermostatic sink mixer - Ref. H9625

| 3/8"                                    |
|-----------------------------------------|
| Removable sequential thermostatic mixer |
| 160mm                                   |
| 140mm                                   |
| 9 lpm                                   |
| Yes                                     |
| Chrome-plated brass                     |
| 30 WARRANTY                             |
|                                         |