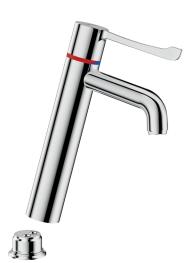

# SECURITHERM BIOCLIP sequential thermostatic sink mixer

Ref. H9625

Removable sequential thermostatic mixer H. 160mm L. 140mm

2024 UK public price excluding VAT: £550.71

### DESCRIPTION

SECURITHERM BIOCLIP sequential thermostatic sink mixer - Ref. H9625

Deck-mounted thermostatic SECURITHERM sink mixer.

Sequential thermostatic mixer: opens and closes with cold water.

No risk of cross flow between the hot and cold water.

Single hole mixer with curved spout H. 160mm L. 140mm fitted with a hygienic flow straightener with no impurity retention and thermal shock-resistant.

Scale-resistant sequential thermostatic cartridge for single control of flow rate and temperature.

No manual contact thanks to Hygiene control lever L. 146mm.

No pop-up waste.

Supplied with PEX flexibles F3/8" with chrome-plated brass stopcocks.

Fixing reinforced by 2 stainless steel rods.

Thermostatic mixer ideal for healthcare facilities, retirement and care homes, hospitals and clinics.