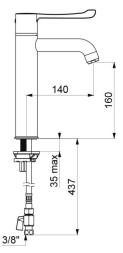

# SECURITHERM BIOCLIP sequential thermostatic sink mixer

Ref. H9625

Removable sequential thermostatic mixer H. 160mm L. 140mm

2025 UK public price excluding VAT: £493.36

Single hole mixer with curved spout H. 160mm L. 140mm fitted with a hygienic flow straightener with no impurity retention and thermal shock-resistant. Scale-resistant sequential thermostatic cartridge for single control of flow rate and temperature.

#### SECURITHERM BIOCLIP sequential thermostatic sink mixer - Ref. H9625

| Supply              | 3/8"                                    |
|---------------------|-----------------------------------------|
| Technology          | Removable sequential thermostatic mixer |
| Drop height         | 160mm                                   |
| Spout length        | 140mm                                   |
| Flow rate           | 9 lpm                                   |
| Temperature limiter | Yes                                     |
| Finish              | Chrome-plated brass                     |
| Warranty            | <b>ЗО</b>                               |