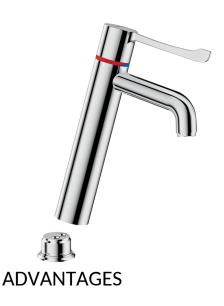

# SECURITHERM BIOCLIP sequential thermostatic sink mixer

Ref. H9625

Removable sequential thermostatic mixer H. 160mm L. 140mm

2025 UK public price excluding VAT: £493.36

#### DESCRIPTION

SECURITHERM BIOCLIP sequential thermostatic sink mixer - Ref. H9625

Deck-mounted thermostatic SECURITHERM sink mixer. Sequential thermostatic mixer: opens and closes with cold water. No risk of cross flow between the hot and cold water.

Single hole mixer with curved spout H. 160mm L. 140mm fitted with a hygienic flow straightener with no impurity retention and thermal shock-resistant. Scale-resistant sequential thermostatic cartridge for single control of flow rate and temperature.