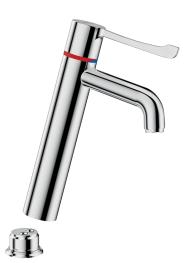

## **SECURITHERM BIOCLIP** sequential thermostatic sink mixer

Ref. H9625610

Removable sequential thermostatic mixer H. 160mm L. 140mm

2024 UK public price excluding VAT: £619.91

### DESCRIPTION

SECURITHERM BIOCLIP sequential thermostatic sink mixer - Ref. H9625610

Deck-mounted thermostatic SECURITHERM sink mixer.

Sequential thermostatic mixer: opens and closes with cold water.

No risk of cross flow between the hot and cold water.

Single hole mixer with curved spout H. 160mm L. 140mm fitted with a hygienic flow straightener with no impurity retention and thermal shock-resistant.

Scale-resistant sequential thermostatic cartridge for single control of flow rate and temperature.

No manual contact thanks to Hygiene control lever L. 146mm.

No pop-up waste.

Supplied with copper tails with chrome-plated stopcocks.

Fixing reinforced by 2 stainless steel rods.

Thermostatic mixer ideal for healthcare facilities, retirement and care homes, hospitals and clinics.