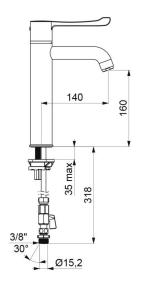

## **SECURITHERM BIOCLIP** sequential thermostatic sink mixer

Ref. H9625610

Removable sequential thermostatic mixer H. 160mm L. 140mm

2024 UK public price excluding VAT: £619.91

Single hole mixer with curved spout H. 160mm L. 140mm fitted with a hygienic flow straightener with no impurity retention and thermal shock-resistant.

Scale-resistant sequential thermostatic cartridge for single control of flow rate and temperature.

#### H9625610

| Supply              | 3/8", Ø 15mm                            |
|---------------------|-----------------------------------------|
| Technology          | Removable sequential thermostatic mixer |
| Drop height         | 160mm                                   |
| Spout length        | 140mm                                   |
| Flow rate           | 9 lpm                                   |
| Temperature limiter | Yes                                     |
| Finish              | Chrome-plated brass                     |