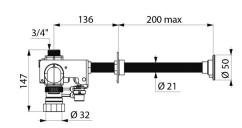

## **DESCRIPTION**

TEMPOFLUX 3 AB flush system - Ref. 763256

Flush system without cistern: directly connected to pipework.

For walls ≤ 200mm.

Soft-touch operation.

AB anti-blocking system: flush only takes place once the push-button is released.

In-line inlet M¾".

Complies with European standard EN 12541 (class II acoustic level).

Cut-to-size threaded rod.

Upstream supply pipes: minimum Ø 20mm required at all points (including connectors).

Base flow rate: 1L/sec at 1 bar dynamic pressure.

## TECHNICAL CHARACTERISTICS

TEMPOFLUX 3 AB flush system - Ref. 763256

| Connector  | 3/ <sub>4</sub> " |  |
|------------|-------------------|--|
| Technology | Time flow         |  |
| Warranty   | 30g<br>WARBANTY   |  |