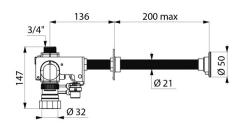

#### TEMPOFLUX 3 AB flush system - Ref. 763256

Flush system without cistern: directly connected to pipework. For walls  $\leq$  200mm. Soft-touch operation. AB anti-blocking system: flush only takes place once the push-button is released. Time flow ~7 seconds. Vacuum breaker. Stopcock and volume/flow rate adjustment, activation unit and cartridge are all integrated and accessible via the service duct. Chrome-plated metal push-button. Shock-resistant mechanism. In-line inlet M¾". Complies with European standard EN 12541 (class II acoustic level). Cut-to-size threaded rod. Upstream supply pipes: minimum Ø 20mm required at all points (including connectors). Base flow rate: 1L/sec at 1 bar dynamic pressure. Compatible with rain water. Suitable for rimless WC pans without flow rate regulation and suitable for people with reduced mobility. 30-year warranty.

#### TEMPOFLUX 3 AB flush system - Ref. 763256

| Connector  | <sup>3</sup> ⁄4" |
|------------|------------------|
| Technology | Time flow        |
| Warranty   | 30 g<br>WARDANTY |

Flush is powerful and instantly available