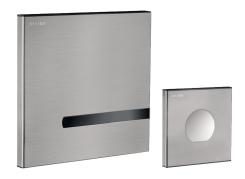

#### DESCRIPTION

Side control dual flush TEMPOMATIC electronic flush system - Ref. 464306

Flush system without cistern: directly connected to pipework. Battery-operated with 123 Lithium 6V batteries.

Satin stainless steel electronic control plate 186 x 186mm.

Satin stainless steel control plate with chrome-plated push-button 90 x 90mm. Control plates can be manually installed.

Recessed waterproof housing:

- Collar with waterproof seal.

- Hydraulic connection from the outside and maintenance from the front. - Compatible with wall finishes from 10 to 120mm (while maintaining the minimum recessing depth of 93mm).