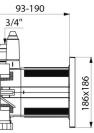

#### DESCRIPTION

Side control dual flush TEMPOMATIC electronic flush system - Ref. 464306

Flush system without cistern: directly connected to pipework. Battery-operated with 123 Lithium 6V batteries.

Satin stainless steel electronic control plate 186 x 186mm.

Satin stainless steel control plate with chrome-plated push-button 90 x 90mm. Control plates can be manually installed.

Recessed waterproof housing:

- Collar with waterproof seal.

- Hydraulic connection from the outside and maintenance from the front. - Compatible with wall finishes from 10 to 120mm (while maintaining the minimum recessing depth of 93mm).

### TECHNICAL CHARACTERISTICS

Side control dual flush TEMPOMATIC electronic flush system - Ref. 464306

| Supply     | 6V batteries             |
|------------|--------------------------|
| Connector  | F¾"                      |
| Technology | Electronic and time flow |
| Length     | 186mm                    |
| Width      | 186mm                    |
| Warranty   |                          |