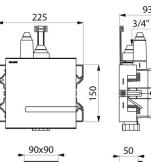

Satin stainless steel control plate with chrome-plated push-button 90 x 90mm. Control plates can be manually installed.

Recessed waterproof housing:

- Collar with waterproof seal.

- Hydraulic connection from the outside and maintenance from the front. - Compatible with wall finishes from 10 to 120mm (while maintaining the minimum recessing depth of 93mm).

### TECHNICAL CHARACTERISTICS

Side control dual flush TEMPOMATIC electronic flush system - Ref. 464306

| Supply     | 6V batteries             |
|------------|--------------------------|
| Connector  | F¾"                      |
| Technology | Electronic and time flow |
| Length     | 186mm                    |
| Width      | 186mm                    |
| Warranty   |                          |