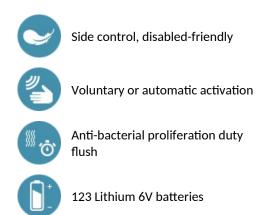

- Backflow prevention device inside the housing.

Shock-resistant infrared presence detection sensor.

Detection delay is 10 seconds.

Automatic activation when the user leaves or voluntary by pushing side control plate.

AB anti-blocking system: water will flow only when the push-button is released.

Independent push-button: the flush will activate even if the power supply fails. "Intelligent" automatic rinsing: flush volume adapts according to use - 3L

"short" usage, 6L "long" usage - (can be adjusted to 2L/4L or 5L/9L).

3 programmes (rinsing volume can be set according to type of WC pan). Hygienic duty flush every 24 hours (can be adjusted to 12 hours or OFF) after the last use.

Suitable for people with reduced mobility.

30-year warranty.