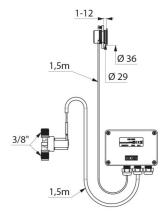

## TEMPOMATIC electronic basin tap valve

Ref. 447100

Mains supply

2025 UK public price excluding VAT: £503.40

## **DESCRIPTION**

TEMPOMATIC electronic basin tap valve - Ref. 447100

Electronic basin tap valve for panel installation:

Mains supply with 3/8" solenoid valve.

230/12V transformer.

Independent IP65 electronic control unit.

Flow rate pre-set at 3 lpm at 3 bar.

Active, infrared presence detection.

Adjustable presence detection range.

Adjustable duty flush function (pre-set to ~60 seconds every 24h after last use).

Installation for panels from 1 - 12mm.

## **TECHNICAL CHARACTERISTICS**

**TEMPOMATIC** electronic basin tap valve - Ref. 447100

| Supply    | 230/12V mains supply |
|-----------|----------------------|
| Connector | 3/8"                 |
| Norms     | ACS ( E ( )          |
| Warranty  | 30 g                 |