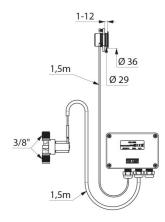

## TEMPOMATIC electronic basin tap valve

Ref. 447100

Mains supply

2024 UK public price excluding VAT: £488.73

## **DESCRIPTION**

TEMPOMATIC electronic basin tap valve - Ref. 447100

Electronic basin tap valve for panel installation:

Mains supply with 3/8" solenoid valve.

230/12V transformer.

Independent IP65 electronic control unit.

Flow rate pre-set at 3 lpm at 3 bar.

Active, infrared presence detection.

Adjustable presence detection range.

Adjustable duty flush function (pre-set to ~60 seconds every 24h after last use).

Installation for panels from 1 - 12mm.

## TECHNICAL CHARACTERISTICS

TEMPOMATIC electronic basin tap valve - Ref. 447100

| Supply    | 230/12V mains supply |
|-----------|----------------------|
| Connector | 3/8"                 |
| Norms     | ACS (E ()            |
| Warranty  | 30 g<br>WARRANTY     |