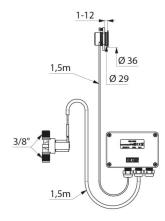

## **DESCRIPTION**

TEMPOMATIC electronic basin tap valve - Ref. 447100

Electronic basin tap valve for panel installation:

Mains supply with 3/8" solenoid valve.

230/12V transformer.

Independent IP65 electronic control unit.

Flow rate pre-set at 3 lpm at 3 bar.

Active, infrared presence detection.

Adjustable presence detection range.

Adjustable duty flush function (pre-set to ~60 seconds every 24h after last use).

Installation for panels from 1 - 12mm.

## **TECHNICAL CHARACTERISTICS**

TEMPOMATIC electronic basin tap valve - Ref. 447100

| Supply    | 230/12V mains supply |
|-----------|----------------------|
| Connector | 3/8"                 |
| Norms     | ACS (€ ©             |
| Warranty  | 30 g                 |