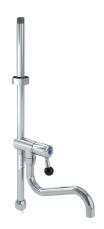

## **Pre-rinse short column**

Ref. 433500

With bib tap and swivelling spout

2024 UK public price excluding VAT: £324.14

## **DESCRIPTION**

Pre-rinse short column - Ref. 433500

Pre-rinse short brass column, H. 516mm.

Bib tap with valve head with reinforced mechanism and ergonomic control. Swivelling spout L. 200mm.

Column suitable for intensive use in professional kitchens.

## **ADVANTAGES**

Comfort: ergonomic control & swivelling spout

Suitable for intensive use