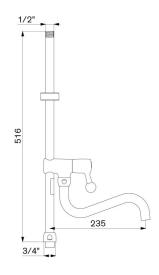

## **DESCRIPTION**

Pre-rinse short column - Ref. 433500

Pre-rinse short brass column, H. 516mm.

Bib tap with valve head with reinforced mechanism and ergonomic control. Swivelling spout L. 200mm.

Column suitable for intensive use in professional kitchens.

## **TECHNICAL CHARACTERISTICS**

Pre-rinse short column - Ref. 433500

| Supply       | 3/4"  |
|--------------|-------|
| Connector    | 1/2"  |
| Height       | 516mm |
| Spout length | 200mm |
| Warranty     | 30 g  |