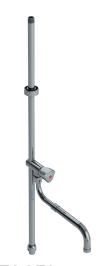

## **Pre-rinse long column**

Ref. 433802

With bib tap and telescopic spout

2024 UK public price excluding VAT: £325.95

Pre-rinse long column - Ref. 433802

Pre-rinse long brass column, H. 816mm. Bib tap with swivelling, telescopic spout L.200-290mm. Column suitable for intensive use in professional kitchens.

## **ADVANTAGES**

Swivelling and telescopic bib tap

Suitable for intensive use