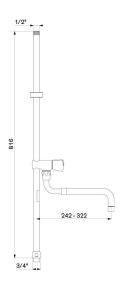

## **TECHNICAL CHARACTERISTICS**

Pre-rinse long column - Ref. 433802

| Supply       | 3/4"                |
|--------------|---------------------|
| Connector    | 1/2"                |
| Height       | 816mm               |
| Spout length | 200-290mm           |
| Finish       | Chrome-plated brass |
| Norms        | <u> </u>            |
| Warranty     | 30 gg               |