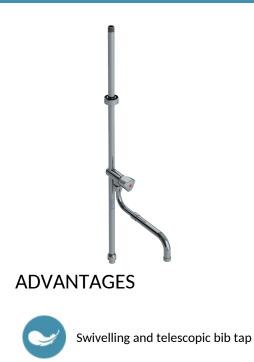

## DESCRIPTION

Pre-rinse long column - Ref. 433802

Pre-rinse long brass column, H. 816mm. Bib tap with swivelling, telescopic spout L.200-290mm. Column suitable for intensive use in professional kitchens.

Suitable for intensive use