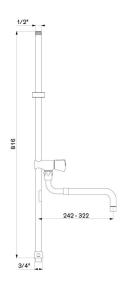

## DESCRIPTION

Pre-rinse long column - Ref. 433802

Pre-rinse long brass column, H. 816mm. Bib tap with swivelling, telescopic spout L.200-290mm. Column suitable for intensive use in professional kitchens.

## TECHNICAL CHARACTERISTICS

| Pre-rinse long column - Ref. 433802 |                     |
|-------------------------------------|---------------------|
| Supply                              | 3/4"                |
| Connector                           | 1/2"                |
| Height                              | 816mm               |
| Spout length                        | 200-290mm           |
| Finish                              | Chrome-plated brass |
| Norms                               | 0                   |
| Warranty                            | 30 MARRANTY         |