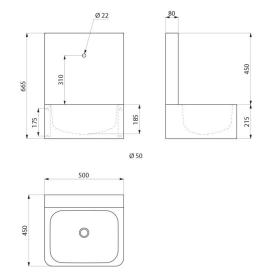

## TECHNICAL CHARACTERISTICS

Hygiene washbasin with high upstand - Ref. 188100

| Height    | 665mm                              |
|-----------|------------------------------------|
| Length    | 450mm                              |
| Width     | 500mm                              |
| Thickness | 1.2mm                              |
| Finish    | Polished satin 304 stainless steel |
| Norms     | CE @                               |
| Warranty  | 30 g                               |
|           |                                    |