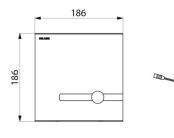

## **TECHNICAL CHARACTERISTICS**

Control Plate - Ref. 464PISS

| Supply     | 230/6V mains supply            |
|------------|--------------------------------|
| Technology | Electronic                     |
| Height     | 186mm                          |
| Width      | 186mm                          |
| Finish     | Satin polished stainless steel |
|            |                                |