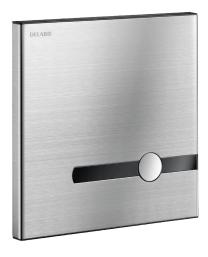

## **DESCRIPTION**

Control Plate - Ref. 464PISS

Control cover plate only with integrated electronic module. For cistern-less flush TEMPOMATIC dual flush system. 230/6V mains supply.

Polished satin stainless steel cover plate with chrome-plated push-button.

## **TECHNICAL CHARACTERISTICS**

Control Plate - Ref. 464PISS

| Supply     | 230/6V mains supply            |
|------------|--------------------------------|
| Technology | Electronic                     |
| Height     | 186mm                          |
| Width      | 186mm                          |
| Finish     | Satin polished stainless steel |
|            |                                |