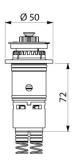

#### Time flow cartridge - Ref. 743795

| Technology | Time flow                    |
|------------|------------------------------|
| Length     | 72mm                         |
| Flow rate  | Adjustable from 1.4 to 6 lpm |
| Diameter   | Ø 50mm                       |
| Norms      | <u>©</u>                     |