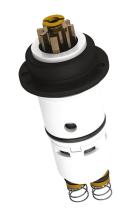

#### DESCRIPTION

Time flow cartridge - Ref. 743795

Time flow cartridge for TEMPOMIX basin mixers and taps. For references 795000 and 795100 old design. Time flow ~7 seconds. Adjustable flow rate from 1.4 to 6 lpm.