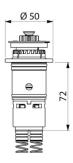

#### Time flow cartridge - Ref. 743795

| Technology | Time flow                    |
|------------|------------------------------|
| Length     | 72mm                         |
| Flow rate  | Adjustable from 1.4 to 6 lpm |
| Diameter   | Ø 50mm                       |
| Norms      | <u>(0</u>                    |