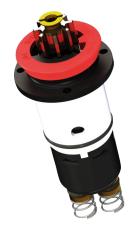

#### DESCRIPTION

Time flow cartridge - Ref. 743795

Time flow cartridge for TEMPOMIX basin mixers and taps. For references 795000 and 795100 old design. Time flow ~7 seconds. Adjustable flow rate from 1.4 to 6 lpm.