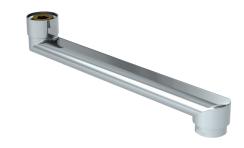

## Flat swivelling spout

Ref. 943200

Under spout

2024 UK public price excluding VAT: £71.26

## DESCRIPTION

Flat swivelling spout - Ref. 943200

Flat swivelling under spout in chrome-plated brass, Ø22mm. Spout H.45mm L.200mm with pre-mounted flow straightener and nut 3/4". Smooth interior reduces niches where bacteria can develop. For wall-mounted mixers, for 2436 and 2445 product ranges.