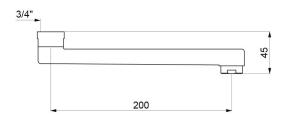

## DESCRIPTION

Flat swivelling spout - Ref. 943200

Flat swivelling under spout in chrome-plated brass, Ø22mm. Spout H.45mm L.200mm with pre-mounted flow straightener and nut 3/4". Smooth interior reduces niches where bacteria can develop. For wall-mounted mixers, for 2436 and 2445 product ranges.

## Flat swivelling spout - Ref. 943200

| Connector     | 3/4"                |
|---------------|---------------------|
| Height        | 45mm                |
| Length        | 200mm               |
| Finish        | Chrome-plated brass |
| Repairability | 50                  |