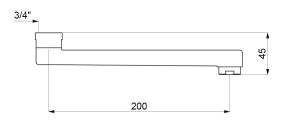

## TECHNICAL CHARACTERISTICS

Flat swivelling spout - Ref. 943200

| Connector     | 3/4"                |
|---------------|---------------------|
| Height        | 45mm                |
| Length        | 200mm               |
| Finish        | Chrome-plated brass |
| Repairability | 50° g               |