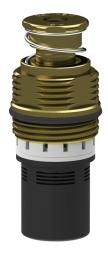

## Time flow cartridge

Ref. 743305

For TEMPOGENOU

2024 UK public price excluding VAT: £49.98

## **DESCRIPTION**

Time flow cartridge - Ref. 743305

Knee-operated time flow cartridge for non-manual controls. For TEMPOGENOU time flow mixers and taps. Cartridge for cross wall TEMPOSTOP mixers and taps with lever. Time flow ~7 seconds. Adjustable flow rate from 1.4 to 6 lpm.