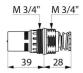

## **TECHNICAL CHARACTERISTICS**

Time flow cartridge - Ref. 743305

| Connector | M 3/4"                       |
|-----------|------------------------------|
| Height    | 39mm + 28mm                  |
| Flow rate | Adjustable from 1.4 to 6 lpm |
| Norms     | <u>©</u>                     |