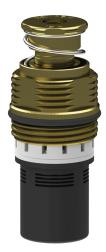

## Time flow cartridge

Ref. 743305

For TEMPOGENOU

2024 UK public price excluding VAT: £49.98

## **DESCRIPTION**

Time flow cartridge - Ref. 743305

Knee-operated time flow cartridge for non-manual controls. For TEMPOGENOU time flow mixers and taps. Cartridge for cross wall TEMPOSTOP mixers and taps with lever. Time flow ~7 seconds. Adjustable flow rate from 1.4 to 6 lpm.