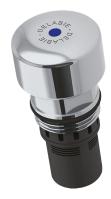

#### DESCRIPTION

Time flow cartridge - Ref. 743005

Time flow cartridge for TEMPOSTOP basin mixers and taps. Old version. With push-button. Time flow ~7 seconds. Adjustable flow rate from 1.4 to 6 lpm