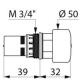

#### Time flow cartridge - Ref. 743005

| Connector  | M 3/4"                       |
|------------|------------------------------|
| Technology | Time flow                    |
| Length     | 39 + 32mm                    |
| Flow rate  | Adjustable from 1.4 to 6 lpm |
| Diameter   | Ø 35mm                       |
| Norms      | 0                            |