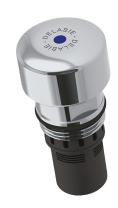

## Time flow cartridge

Ref. 743005

Mechanism for TEMPOSTOP basin

2025 UK public price excluding VAT: £51.48

## **DESCRIPTION**

Time flow cartridge - Ref. 743005

Time flow cartridge for TEMPOSTOP basin mixers and taps. Old version.
With push-button.
Time flow ~7 seconds.
Adjustable flow rate from 1.4 to 6 lpm