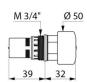

## **TECHNICAL CHARACTERISTICS**

Time flow cartridge - Ref. 743005

| Connector  | M 3/4"                       |
|------------|------------------------------|
| Technology | Time flow                    |
| Length     | 39 + 32mm                    |
| Flow rate  | Adjustable from 1.4 to 6 lpm |
| Diameter   | Ø 35mm                       |
| Norms      | <u> </u>                     |
|            |                              |