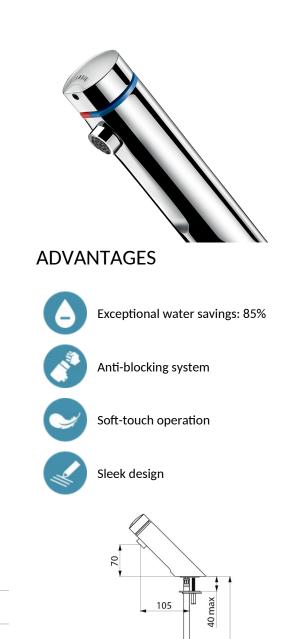

#### TEMPOMIX 3 AB time flow mixer - Ref. 794000AB

Deck-mounted single control time flow basin mixer: Soft-touch operation. Temperature control and operation on the push-button. Time flow ~7 seconds. Flow rate pre-set at 3 lpm at 3 bar, can be adjusted from 1.4 to 6 lpm. Tamperproof scale-resistant flow straightener. Chrome-plated metal body. PEX flexibles F3/8" with stopcocks, filters and non-return valves. Fixing reinforced by 2 stainless steel rods. Adjustable maximum temperature limiter. AB anti-blocking system: water will flow only when the push-button is released. Suitable for people with reduced mobility. 30-year warranty.

#### TEMPOMIX 3 AB time flow mixer - Ref. 794000AB

| Connector    | F%"       |
|--------------|-----------|
| Technology   | Time flow |
| Drop height  | 70mm      |
| Spout length | 105mm     |
| Flow rate    | 3 lpm     |
| Norms        | B ACS     |
| Warranty     | 30 J      |