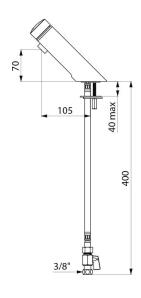

## **TECHNICAL CHARACTERISTICS**

TEMPOMIX 3 AB time flow mixer - Ref. 794000AB

| Connector    | F¾"          |
|--------------|--------------|
| Technology   | Time flow    |
| Drop height  | 70mm         |
| Spout length | 105mm        |
| Flow rate    | 3 lpm        |
| Norms        | <b>⊞</b> ACS |
| Warranty     | 30 WARRANTY  |