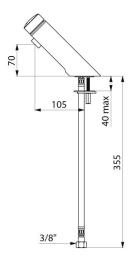

#### TEMPOMIX 3 AB time flow mixer - Ref. 794100AB

| Connector    | F%"       |
|--------------|-----------|
| Technology   | Time flow |
| Drop height  | 70mm      |
| Spout length | 105mm     |
| Flow rate    | 3 lpm     |
| Norms        | 📜 🗓 ACS   |
| Warranty     | 30 B      |