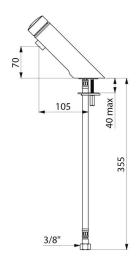

## **TECHNICAL CHARACTERISTICS**

TEMPOMIX 3 AB time flow mixer - Ref. 794100AB

| Connector    | F¾"         |
|--------------|-------------|
| Technology   | Time flow   |
| Drop height  | 70mm        |
| Spout length | 105mm       |
| Flow rate    | 3 lpm       |
| Norms        | acs         |
| Warranty     | 30 WARRANTY |