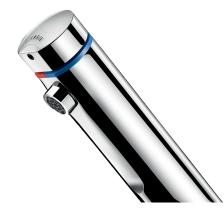

## TEMPOMIX 3 AB time flow mixer

Ref. 794100AB

Soft-touch operation, AB system

2024 UK public price excluding VAT: £261.85

TEMPOMIX 3 AB time flow mixer - Ref. 794100AB

Deck-mounted single control time flow basin mixer:

Soft-touch operation.

Temperature control and operation on the push-button.

Time flow ~7 seconds.

Flow rate pre-set at 3 lpm at 3 bar, can be adjusted from 1.4 to 6 lpm.

Tamperproof scale-resistant flow straightener.

Chrome-plated solid brass body.

PEX flexibles F3/8" with filters and non-return valves.

Fixing reinforced by 2 stainless steel rods.

Adjustable maximum temperature limiter.

AB anti-blocking system: water will flow only when the push-button is released.

Suitable for people with reduced mobility.

30-year warranty.