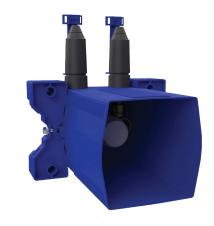

## **DESCRIPTION**

Recessing housing for mechanical shower mixers - Ref. 254CBOX

Waterproof recessing housing for mechanical shower mixers, kit 1/2.

- Collar with waterproof seal.
- Hydraulic connection from the outside and maintenance from the front.
- Top inlets.
- Adjusts to all types of installations (rails, solid walls, panels).
- Compatible with wall finishes 10 120mm (while maintaining the minimum recessing depth of 83mm).
- Suitable for standard or "pipe-in-pipe" supply.
- Stopcocks and flow rate adjustment, filters and cartridge are all integrated and accessible from the front.
- Mechanical shower mixer.
- Supplied in 2 kits: secure system flush without sensitive elements. 30-year warranty.