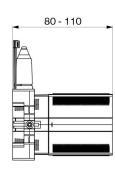

## TECHNICAL CHARACTERISTICS

Recessing housing for mechanical shower mixers - Ref. 254CBOX

| Supply   | 1/2"            |
|----------|-----------------|
| Depth    | 80 - 110mm      |
| Width    | 224mm           |
| Norms    | ACS WRAS B      |
| Warranty | 30§<br>WARBANTY |