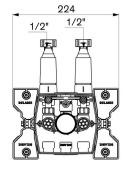

## TECHNICAL CHARACTERISTICS

Recessing housing for mechanical shower mixers - Ref. 254CBOX

| Supply   | 1/2"            |
|----------|-----------------|
| Depth    | 80 - 110mm      |
| Width    | 224mm           |
| Norms    | ACS WRAS B      |
| Warranty | 30§<br>WARBANTY |