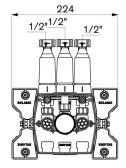

## **TECHNICAL CHARACTERISTICS**

Recessing housing for mechanical shower mixers - Ref. 254BOX

| Supply   | 1/2"       |
|----------|------------|
| Depth    | 80 - 110mm |
| Width    | 224mm      |
| Norms    | ACS JWRAS  |
| Warranty | 30 g       |