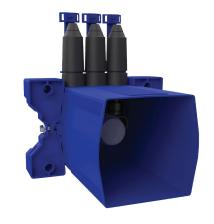

## Recessing housing for mechanical shower mixers

Ref. 254BOX

Mechanical mixer, kit 1/2

2024 UK public price excluding VAT: £296.79

## **DESCRIPTION**

Recessing housing for mechanical shower mixers - Ref. 254BOX

Waterproof recessing housing for mechanical shower mixers, kit 1/2.

- Collar with waterproof seal.
- Hydraulic connection from the outside and maintenance from the front.
- Top inlets.
- Adjusts to all types of installations (rails, solid walls, panels).
- Compatible with wall finishes 10 120mm (while maintaining the minimum recessing depth of 83mm).
- Suitable for standard or "pipe-in-pipe" supply.
- Stopcocks and flow rate adjustment, filters and cartridge are all integrated and accessible from the front.
- Mechanical shower mixer.
- Supplied in 2 kits: secure system flush without sensitive elements. 30-year warranty.