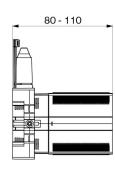

## **TECHNICAL CHARACTERISTICS**

Recessing housing for mechanical shower mixers - Ref. 254BOX

| Supply   | 1/2"       |
|----------|------------|
| Depth    | 80 - 110mm |
| Width    | 224mm      |
| Norms    | ACS JWRAS  |
| Warranty | 30 g       |