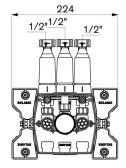

## TECHNICAL CHARACTERISTICS

Recessing housing for mechanical shower mixers - Ref. 254BOX

| Supply   | 1/2"       |
|----------|------------|
| Depth    | 80 - 110mm |
| Width    | 224mm      |
| Norms    | ACS WRAS   |
| Warranty | 30 g       |
|          |            |