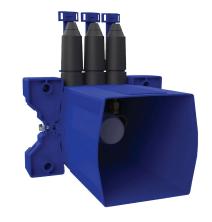

## Recessing housing for mechanical shower mixers

Ref. 254BOX

Mechanical mixer, kit 1/2

2025 UK public price excluding VAT: £305.70

## **DESCRIPTION**

Recessing housing for mechanical shower mixers - Ref. 254BOX

Waterproof recessing housing for mechanical shower mixers, kit 1/2.

- Collar with waterproof seal.
- Hydraulic connection from the outside and maintenance from the front.
- Top inlets.
- Adjusts to all types of installations (rails, solid walls, panels).
- Compatible with wall finishes 10 120mm (while maintaining the minimum recessing depth of 83mm).
- Suitable for standard or "pipe-in-pipe" supply.
- Stopcocks and flow rate adjustment, filters and cartridge are all integrated and accessible from the front.
- Mechanical shower mixer.
- Supplied in 2 kits: secure system flush without sensitive elements. 30-year warranty.