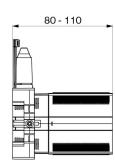

## TECHNICAL CHARACTERISTICS

Recessing housing for mechanical shower mixers - Ref. 254BOX

| Supply   | 1/2"       |
|----------|------------|
| Depth    | 80 - 110mm |
| Width    | 224mm      |
| Norms    | ACS WRAS   |
| Warranty | 30 g       |
|          |            |