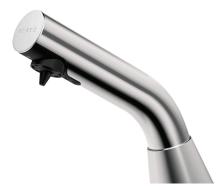

Deck-mounted electronic soap dispenser.

Liquid soap, foam soap or hydroalcoholic gel dispenser.

No manual contact: infrared cell detects hands automatically.

Satin finish 304 stainless steel spout.

No waste pump dispenser.

Compatible with hydroalcoholic gel.

Total spout length: 105mm. Supplied with 1 litre tank.

BINOPTIC electronic soap dispenser with 30-year warranty.

CE marked.