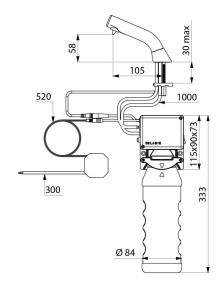

## **TECHNICAL CHARACTERISTICS**

BINOPTIC deck-mounted electronic soap dispenser - Ref. 512021S

| Supply        | Mains supply 230/6V               |
|---------------|-----------------------------------|
| Technology    | Infrared sensor                   |
| Drop height   | 58mm                              |
| Spout length  | 105mm                             |
| Volume        | 1-litre tank                      |
| Finish        | Satin finish 304 stainless steel. |
| Norms         | CE ①                              |
| Warranty      | 30 gg<br>WARRANTY                 |
| Repairability | 50 g                              |
|               |                                   |