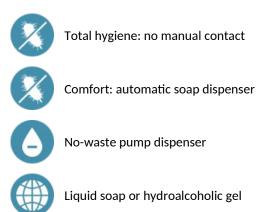

# Wall-mounted electronic liquid soap dispenser, 0.5 litre

Ref. 512566W

Liquid soap or hydroalcoholic gel dispenser

2025 UK public price excluding VAT: £198.36

DESCRIPTION Wall-mounted electronic liquid soap dispenser, 0.5 litre - Ref. 512566W Wall-mounted electronic soap dispenser. Liquid soap or hydroalcoholic gel dispenser. Vandal-resistant model with lock and standard DELABIE key. No manual contact: hands are automatically detected by infrared cell (detection distance can be adjusted). Bacteriostatic 304 stainless steel cover. One-piece hinged cover for easy maintenance and improved hygiene. No-waste pump dispenser: dispenses 0.8ml (can be adjusted up to 7 doses per activation). Option of operation in anti-clogging mode. Automatic soap dispenser: 6 AA -1.5V (DC9V) batteries supplied integrated in the soap dispenser body. Low battery indicator light. Tank with large opening: easy to fill from large containers. Window allows soap level to be checked. White powder-coated 304 stainless steel. Stainless steel thickness: 1mm. Capacity: 0.5 litre. Dimensions: 90 x 105 x 196mm. For vegetable-based liquid soap with a maximum viscosity of 3,000 mPa.s. Compatible with hydroalcoholic gel. CE marked.

### **ADVANTAGES**