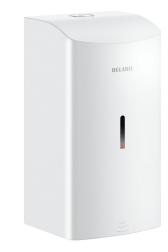

# Wall-mounted electronic liquid soap dispenser, 0.5 litre

Ref. 512566W

Liquid soap or hydroalcoholic gel dispenser

2025 UK public price excluding VAT: £198.36

DESCRIPTION Wall-mounted electronic liquid soap dispenser, 0.5 litre - Ref. 512566W Wall-mounted electronic soap dispenser. Liquid soap or hydroalcoholic gel dispenser. Vandal-resistant model with lock and standard DELABIE key. No manual contact: hands are automatically detected by infrared cell (detection distance can be adjusted). Bacteriostatic 304 stainless steel cover. One-piece hinged cover for easy maintenance and improved hygiene. No-waste pump dispenser: dispenses 0.8ml (can be adjusted up to 7 doses per activation). Option of operation in anti-clogging mode. Automatic soap dispenser: 6 AA -1.5V (DC9V) batteries supplied integrated in the soap dispenser body. Low battery indicator light. Tank with large opening: easy to fill from large containers. Window allows soap level to be checked. White powder-coated 304 stainless steel. Stainless steel thickness: 1mm. Capacity: 0.5 litre. Dimensions: 90 x 105 x 196mm. For vegetable-based liquid soap with a maximum viscosity of 3,000 mPa.s. Compatible with hydroalcoholic gel. CE marked.