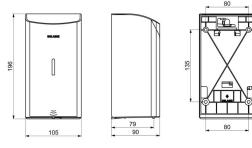

#### Wall-mounted electronic liquid soap dispenser, 0.5 litre - Ref. 512566W

| Supply     | 6 AA batteries                          |
|------------|-----------------------------------------|
| Technology | Infrared sensor                         |
| Height     | 196mm                                   |
| Depth      | 90mm                                    |
| Width      | 105mm                                   |
| Volume     | 0.5 litre tank                          |
| Thickness  | 1mm                                     |
| Finish     | White powder-coated 304 stainless steel |
| Norms      | CE                                      |