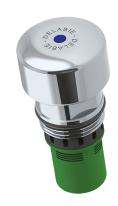

## Time flow cartridge

Ref. 743003

Mechanism for TEMPOSTOP urinal

2025 UK public price excluding VAT: £51.48

## **DESCRIPTION**

Time flow cartridge - Ref. 743003

Time flow cartridge for TEMPOSTOP urinal valve. Old design.
For 1/2" valve.
With push-button.
Time flow ~3 seconds.
Adjustable flow rate.