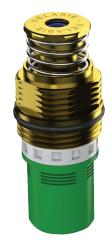

## Time flow cartridge

Ref. 743323

Cartridge for TEMPOSTOP for basins and urinals

2025 UK public price excluding VAT: £51.48

## **DESCRIPTION**

Time flow cartridge - Ref. 743323

TEMPOSTOP time flow cartridge for basin taps and urinals. Original version.
For basin taps with lever control.
For ¾" urinals.
~3 second time flow.
Flow rate can be adjusted.

## **TECHNICAL CHARACTERISTICS**

Time flow cartridge - Ref. 743323

| Connector  | 3/4"        |
|------------|-------------|
| Technology | Time flow   |
| Height     | 39mm + 28mm |
| Flow rate  | Adjustable  |
| Norms      | <u>©</u>    |