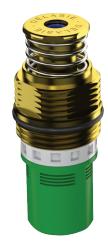

## Time flow cartridge

Ref. 743323

Cartridge for TEMPOSTOP for basins and urinals

2024 UK public price excluding VAT: £49.98

## **DESCRIPTION**

Time flow cartridge - Ref. 743323

TEMPOSTOP time flow cartridge for basin taps and urinals. Original version. For basin taps with lever control. For %" urinals.  $\sim$ 3 second time flow. Flow rate can be adjusted.

## **TECHNICAL CHARACTERISTICS**

Time flow cartridge - Ref. 743323

| Connector  | 3/4"        |
|------------|-------------|
| Technology | Time flow   |
| Height     | 39mm + 28mm |
| Flow rate  | Adjustable  |
| Norms      | <u>©</u>    |