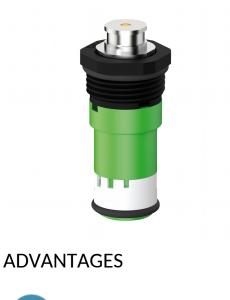

### DESCRIPTION

Time flow cartridge - Ref. 743744

Time flow cartridge for TEMPOSOFT 2 urinal valve. For urinal valves with soft-touch operation. For 1/2" urinal valves. Time flow ~3 seconds. Flow rate can be adjusted.

#### Time flow cartridge - Ref. 743744

| Connector  | M 3/4"      |
|------------|-------------|
| Technology | Time flow   |
| Height     | 52mm + 13mm |
| Norms      | <u>(0)</u>  |