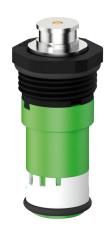

## **DESCRIPTION**

Time flow cartridge - Ref. 743744

Time flow cartridge for TEMPOSOFT 2 urinal valve. For urinal valves with soft-touch operation. For 1/2" urinal valves. Time flow ~3 seconds. Flow rate can be adjusted.

## **TECHNICAL CHARACTERISTICS**

Time flow cartridge - Ref. 743744

| Connector  | M 3/4"      |
|------------|-------------|
| Technology | Time flow   |
| Height     | 52mm + 13mm |
| Norms      | (6)         |