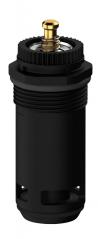

## Time flow cartridge

Ref. 743777

Mechanism for TEMPOFLUX urinal

2024 UK public price excluding VAT: £60.28

## **DESCRIPTION**

Time flow cartridge - Ref. 743777

Time flow cartridge for TEMPOFLUX urinal valves. For urinal valves with soft-touch operation. For 1/2" urinal valves. Time flow ~7 seconds. Flow rate can be adjusted.

## **TECHNICAL CHARACTERISTICS**

Time flow cartridge - Ref. 743777

| Connector  | M 27 x 1.5mm |
|------------|--------------|
| Technology | Time flow    |
| Height     | 53mm + 19mm  |

© DELABIE https://www.delabie.co.uk