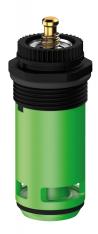

## Time flow cartridge

Ref. 743778

Mechanism for TEMPOFLUX urinal

2024 UK public price excluding VAT: £61.79

## **DESCRIPTION**

Time flow cartridge - Ref. 743778

Time flow cartridge for TEMPOFLUX urinal valves. For urinal valves with soft-touch operation. For 1/2" urinal valves. Time flow ~3 seconds. Flow rate can be adjusted.

## **TECHNICAL CHARACTERISTICS**

Time flow cartridge - Ref. 743778

| Connector  | M 27 x 1.5mm |
|------------|--------------|
| Technology | Time flow    |
| Height     | 52mm + 19mm  |

© DELABIE https://www.delabie.co.uk