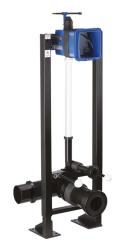

#### DESCRIPTION

Self-supporting fire retardant TEMPOFIX 3 frame system for WCs - Ref. 565065DE

Self-supporting frame system for wall hung WCs, kit 1/2 Fire retardant CF 60 min - El60.

Black powder-coated steel frame with large feet for load-bearing floors:

- Frame height can be adjusted from 0 - 200mm (with 1m mark).

- Ø 32mm flush tube with Ø 55mm connection washer and intumescent collar for fire protection.

- ABS soil pipe, Ø 110mm outlet to glue to waterproof seal, with 2 setting positions and intumescent collar for fire protection.

- Compatible with solid walls from 53 to 105mm (4 BA13 and tiles minimum). Recessed waterproof housing with intumescent collar and fire protection set:

- Backflow prevention device inside the housing.
- Integrated stopcock and flow rate regulation.
- Supplied premounted.