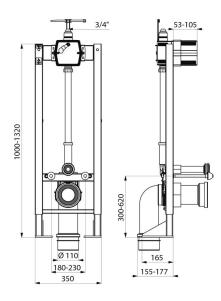

### **TECHNICAL CHARACTERISTICS**

Self-supporting fire retardant TEMPOFIX 3 frame system for WCs - Ref. 565065DE

| Connector  | F¾"                       |
|------------|---------------------------|
| Technology | Time flow                 |
| Height     | 1000 to 1320mm            |
| Depth      | 157 - 177mm               |
| Width      | 350mm                     |
| Finish     | Black powder-coated steel |
| Warranty   | 30 Sta                    |