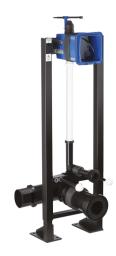

## **DESCRIPTION**

Self-supporting fire retardant TEMPOFIX 3 frame system for WCs - Ref. 565065DE

Self-supporting frame system for wall hung WCs, kit 1/2 Fire retardant CF 60 min - El60.

Black powder-coated steel frame with large feet for load-bearing floors:

- Frame height can be adjusted from 0 200mm (with 1m mark).
- Ø 32mm flush tube with Ø 55mm connection washer and intumescent collar for fire protection.
- ABS soil pipe, Ø 110mm outlet to glue to waterproof seal, with 2 setting positions and intumescent collar for fire protection.
- Compatible with solid walls from 53 to 105mm (4 BA13 and tiles minimum). Recessed waterproof housing with intumescent collar and fire protection set:
- Backflow prevention device inside the housing.
- Integrated stopcock and flow rate regulation.

Supplied premounted.

30-year warranty.

Order with control plate reference 763000.