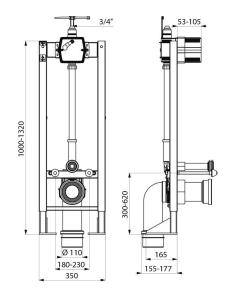

- Frame height can be adjusted from 0 200mm (with 1m mark).
- Ø 32mm flush tube with Ø 55mm connection washer and intumescent collar for fire protection.
- ABS soil pipe, Ø 110mm outlet to glue to waterproof seal, with 2 setting positions and intumescent collar for fire protection.
- Compatible with solid walls from 53 to 105mm (4 BA13 and tiles minimum). Recessed waterproof housing with intumescent collar and fire protection set:
- Backflow prevention device inside the housing.
- Integrated stopcock and flow rate regulation.

## TECHNICAL CHARACTERISTICS

Self-supporting fire retardant TEMPOFIX 3 frame system for WCs - Ref. 565065DE

| Connector  | F¾"                       |
|------------|---------------------------|
| Technology | Time flow                 |
| Height     | 1000 to 1320mm            |
| Depth      | 157 - 177mm               |
| Width      | 350mm                     |
| Finish     | Black powder-coated steel |
| Warranty   | 30 g                      |