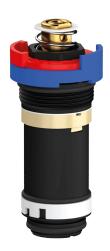

## Time flow cartridge

Ref. 743794

For TEMPOMIX 3 basin mixers

2025 UK public price excluding VAT: £95.25

## DESCRIPTION ADV

Time flow cartridge - Ref. 743794

Time flow cartridge for TEMPOMIX 3 basin mixers. For TEMPOMIX 3 basin mixers type 794XXX. Time flow ~7 seconds. Flow rate can be adjusted from 1.4 - 6 lpm.

## **ADVANTAGES**

Easy to maintain

Flow rate can be adjusted from 1.4 to 6 lpm