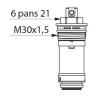

## **TECHNICAL CHARACTERISTICS**

Time flow cartridge - Ref. 743794

| Connector  | M30 x1.5mm               |
|------------|--------------------------|
| Technology | Time flow                |
| Flow rate  | Adjusts from 1.4 - 6 lpm |
| Norms      | (0)                      |