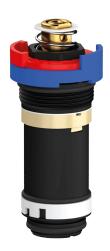

## Time flow cartridge

Ref. 743794

For TEMPOMIX 3 basin mixers

2024 UK public price excluding VAT: £92.47

## **DESCRIPTION**

Time flow cartridge - Ref. 743794

Time flow cartridge for TEMPOMIX 3 basin mixers. For TEMPOMIX 3 basin mixers type 794XXX. Time flow ~7 seconds. Flow rate can be adjusted from 1.4 - 6 lpm.

## **TECHNICAL CHARACTERISTICS**

Time flow cartridge - Ref. 743794

| Connector  | M30 x1.5mm               |
|------------|--------------------------|
| Technology | Time flow                |
| Flow rate  | Adjusts from 1.4 - 6 lpm |
| Norms      | <u>©</u>                 |