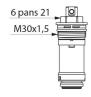

## **TECHNICAL CHARACTERISTICS**

Time flow cartridge - Ref. 743794

| Connector  | M30 x1.5mm               |
|------------|--------------------------|
| Technology | Time flow                |
| Flow rate  | Adjusts from 1.4 - 6 lpm |
| Norms      | <u>©</u>                 |