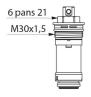

## **TECHNICAL CHARACTERISTICS**

Time flow cartridge - Ref. 743794

| Connector  | M30 x1.5mm               |
|------------|--------------------------|
| Technology | Time flow                |
| Flow rate  | Adjusts from 1.4 - 6 lpm |
| Norms      | <u>©</u>                 |