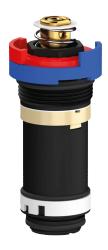

## **DESCRIPTION**

Time flow cartridge - Ref. 743794

Time flow cartridge for TEMPOMIX 3 basin mixers. For TEMPOMIX 3 basin mixers type 794XXX. Time flow ~7 seconds. Flow rate can be adjusted from 1.4 - 6 lpm.

## **ADVANTAGES**

Easy to maintain

Flow rate can be adjusted from 1.4 to 6 lpm

## **TECHNICAL CHARACTERISTICS**

Time flow cartridge - Ref. 743794

| Connector  | M30 x1.5mm               |
|------------|--------------------------|
| Technology | Time flow                |
| Flow rate  | Adjusts from 1.4 - 6 lpm |
| Norms      | <u>©</u>                 |