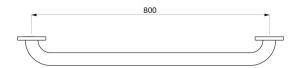

#### Basic grab bar satin finish, 800mm Ø 32mm - Ref. 350508S

| Length            | 800mm                              |
|-------------------|------------------------------------|
| Diameter          | 32mm                               |
| Width to the wall | 40mm                               |
| Finish            | Polished satin 304 stainless steel |
| Norms             | CE                                 |
| Warranty          | 30 M                               |