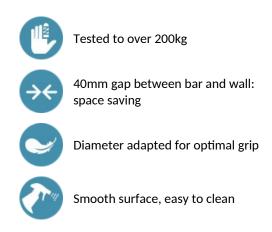

# Basic grab bar satin finish, 800mm Ø 32mm

Ref. 350508S

Polished satin 304 stainless steel

2024 UK public price excluding VAT: £75.48

#### DESCRIPTION

Basic grab bar satin finish, 800mm Ø 32mm - Ref. 350508S

Basic straight grab bar for people with reduced mobility. Ø 32mm tube, 800mm centres. Grab bar made from polished satin 304 stainless steel. Concealed fixings, secured to wall by a 3-hole stainless steel plate. Grab bar with 30-year warranty. CE marked.



### **ADVANTAGES**



## **TECHNICAL CHARACTERISTICS**

#### Basic grab bar satin finish, 800mm Ø 32mm - Ref. 350508S

| Length            | 800mm                              |
|-------------------|------------------------------------|
| Diameter          | 32mm                               |
| Width to the wall | 40mm                               |
| Finish            | Polished satin 304 stainless steel |
| Norms             | CE                                 |
| Warranty          | 30 M                               |