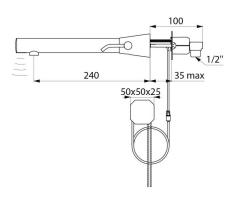

#### BINOPTIC MIX 2 electronic basin mixer - Ref. 484010

| Supply       | 230/6V mains supply   |
|--------------|-----------------------|
| Connector    | M½"                   |
| Technology   | Electronic            |
| Spout length | 240mm                 |
| Flow rate    | 3 lpm                 |
| Finish       | Chrome-plated         |
| Norms        | ACS                   |
| Warranty     | <b>30</b><br>WARRANTY |