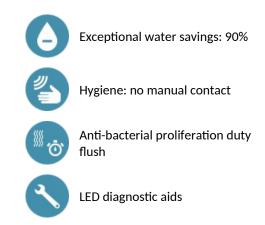

Flow rate pre-set at 3 lpm at 3 bar, can be adjusted from 1.4 - 6 lpm. Scale-resistant aerator.

Adjustable duty flush (pre-set flush ~60 seconds every 24 hours after last use). Wall-mounted stainless steel mixer.

Presence detection sensor at the end of the spout optimises detection. Anti-blocking security.

Spout with smooth interior and low water volume (reduces bacterial development).

Side temperature control with adjustable maximum temperature limiter on mixers.

Set detection distance, duty flush and launch thermal shocks manually. Suitable for people with reduced mobility. 30-year warranty.