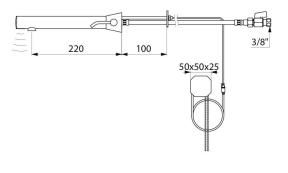

# **BINOPTIC MIX 2 electronic** basin mixer

Ref. 482030

Mains, cross wall 100mm, stopcocks, L. 220mm

2025 UK public price excluding VAT: £587.89

#### BINOPTIC MIX 2 electronic basin mixer - Ref. 482030

| Supply       | 230/6V mains supply       |
|--------------|---------------------------|
| Connector    | F3/8"                     |
| Technology   | Electronic                |
| Spout length | 220mm                     |
| Flow rate    | 3 lpm                     |
| Finish       | Chrome-plated matte black |
| Warranty     | 30 KARANTY                |