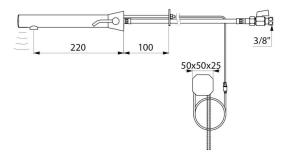

#### BINOPTIC MIX 2 electronic basin mixer - Ref. 482030

| Supply       | 230/6V mains supply       |
|--------------|---------------------------|
| Connector    | F3/8"                     |
| Technology   | Electronic                |
| Spout length | 220mm                     |
| Flow rate    | 3 lpm                     |
| Finish       | Chrome-plated matte black |
| Warranty     | <b>30</b><br>WARRANTY     |