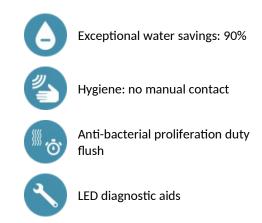

Flow rate pre-set at 3 lpm at 3 bar, can be adjusted from 1.4 - 6 lpm. Scale-resistant aerator.

Adjustable duty flush (pre-set flush ~60 seconds every 24 hours after last use). Wall-mounted stainless steel mixer.

Presence detection sensor at the end of the spout optimises detection. Anti-blocking security.

Spout with smooth interior and low water volume (reduces bacterial development).

Side temperature control with adjustable maximum temperature limiter on mixers.

Set detection distance, duty flush and launch thermal shocks manually. Suitable for people with reduced mobility. 30-year warranty.