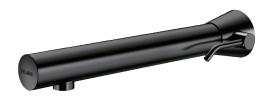

# **BINOPTIC MIX 2 electronic** basin mixer

Ref. 482030

Mains, cross wall 100mm, stopcocks, L. 220mm

2024 UK public price excluding VAT: £570.76

#### BINOPTIC MIX 2 electronic basin mixer - Ref. 482030

Cross wall chrome-plated matte black electronic basin mixer: 230/6V mains supply.

Reduced-stagnation solenoid valve and electronic unit are integrated into the body of the mixer.