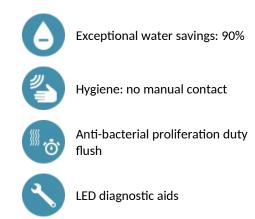

## ADVANTAGES

#### BINOPTIC 2 electronic tap - Ref. 383010

Chrome-plated electronic basin tap for slim panels: 230/6V mains supply. Reduced-stagnation solenoid valve and electronic unit are integrated into the body of the tap. Flow rate pre-set at 3 lpm at 3 bar, can be adjusted from 1.4 - 6 lpm. Scale-resistant aerator. Adjustable duty flush (pre-set flush ~60 seconds every 24 hours after last use). Wall-mounted stainless steel tap. Presence detection sensor at the end of the spout optimises detection. Anti-blocking security. Spout with smooth interior and low water volume (reduces bacterial development). Set detection distance, duty flush and launch thermal shocks manually. Suitable for people with reduced mobility. 30-year warranty.