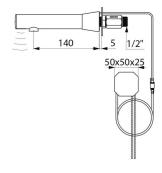

#### BINOPTIC 2 electronic tap - Ref. 383010

| Supply       | 230/6V mains supply   |
|--------------|-----------------------|
| Connector    | M½"                   |
| Technology   | Electronic            |
| Spout length | 140mm                 |
| Flow rate    | 3 lpm                 |
| Finish       | Chrome-plated         |
| Norms        | ACS                   |
| Warranty     | <b>30</b><br>WARRANTY |

#### BINOPTIC 2 electronic tap - Ref. 383010

Chrome-plated electronic basin tap for slim panels: 230/6V mains supply. Reduced-stagnation solenoid valve and electronic unit are integrated into the body of the tap. Flow rate pre-set at 3 lpm at 3 bar, can be adjusted from 1.4 - 6 lpm. Scale-resistant aerator. Adjustable duty flush (pre-set flush ~60 seconds every 24 hours after last use). Wall-mounted stainless steel tap. Presence detection sensor at the end of the spout optimises detection. Anti-blocking security. Spout with smooth interior and low water volume (reduces bacterial development). Set detection distance, duty flush and launch thermal shocks manually. Suitable for people with reduced mobility. 30-year warranty.