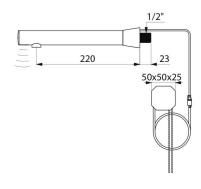

#### BINOPTIC 2 electronic tap - Ref. 384100

| Supply       | 230/6V mains supply   |
|--------------|-----------------------|
| Connector    | M½"                   |
| Technology   | Electronic            |
| Spout length | 220mm                 |
| Flow rate    | 3 lpm                 |
| Finish       | Satin                 |
| Norms        | ACS                   |
| Warranty     | <b>30</b><br>WARRANTY |