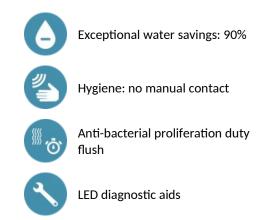

## ADVANTAGES

#### BINOPTIC 2 electronic tap - Ref. 384100

Recessed satin electronic basin tap: 230/6V mains supply. Reduced-stagnation solenoid valve and electronic unit are integrated into the body of the tap. Flow rate pre-set at 3 lpm at 3 bar, can be adjusted from 1.4 - 6 lpm. Scale-resistant aerator. Adjustable duty flush (pre-set flush ~60 seconds every 24 hours after last use). Wall-mounted stainless steel tap. Presence detection sensor at the end of the spout optimises detection. Anti-blocking security. Spout with smooth interior and low water volume (reduces bacterial development). Set detection distance, duty flush and launch thermal shocks manually. Suitable for people with reduced mobility. 30-year warranty.