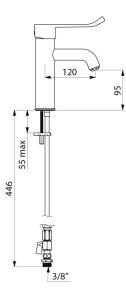

#### BIOCLIP mechanical basin mixer - Ref. 28216L

| Connector           | 1/2"                    |
|---------------------|-------------------------|
| Technology          | BIOCLIP removable mixer |
| Drop height         | 95mm                    |
| Spout length        | 120mm                   |
| Flow rate           | 5 lpm at 3 bar          |
| Temperature limiter | Yes                     |
| Finish              | Chrome-plated brass     |
| Norms               | JWRAS                   |
| Warranty            |                         |